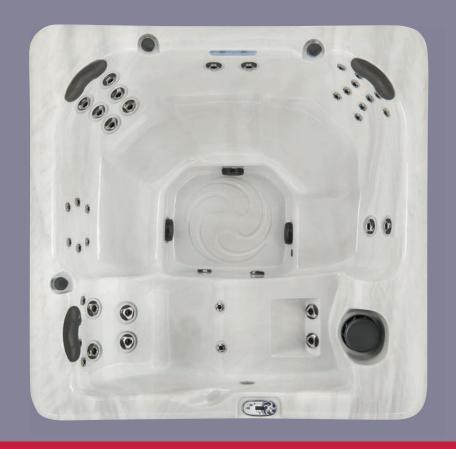

| Dimensions                  | 83" x 83"       |
|-----------------------------|-----------------|
|                             | 211 cm x 211 cm |
| Depth                       | 35"             |
|                             | 89 cm           |
| Seating Capacity            | 5 - 6           |
| Water Capacity (gal/liters) | 336/1,272       |
| Weight (empty/full)         | 690/3,844       |
|                             | 313 kg/1 744 kg |

|                           | 313  kg / 1, /44  kg |
|---------------------------|----------------------|
| Lounge                    | Yes                  |
| Waterfall                 | Yes                  |
| 3.5" Underwater Spa Light | Yes                  |
|                           |                      |

## **Standard UTILITY Features**

| Programmable Filter Cycles        | Yes |
|-----------------------------------|-----|
| Treated Wooden Frame              | Yes |
| DuraMAAX™ Cabinetry               | Yes |
| Copper Lined BlueMAAX® Insulation | Yes |
| HDPE Sealed Base                  | Yes |
| Stainless Steel Jets              | Yes |

| Dynamic LED Lighting | \                     | es/ |
|----------------------|-----------------------|-----|
| Pump1                | 2.5Hp/5.0bHp, 240V, 2 | Sp  |
| Pump 2               | 2.5Hp/5.0bHp, 240V, 1 | Sp  |
| Pump1 (Export)       | 2.0Hp/4.0bHp, 230V, 2 | Sp  |
| Pump2(Export)        | 2.0Hp/4.0bHp, 230V, 1 | Sp  |