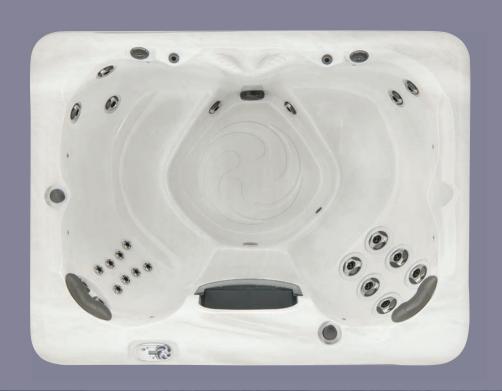

**Dimensions** 63" X 83" 160 cm x 211 cm Depth 33" 84 cm Seating Capacity Water Capacity (gal/liters) 242/916 Weight (empty/full) 707/2718 321 kg/1,233 kg **Drink Holders** Molded Grab Bar Yes **Pillows** 2

**Standard UTILITY Features** 

3.5" Underwater Spa Light

Programmable Filter Cycles

Hybrid Sub-Structure

PuraMAAX™ Cabinetry

Copper Lined BlueMAAX® Insulation

Molded Bottom Pan

Yes

Stainless Steel Jets

Yes

Dynamic LED Lighting

Pump1 3.0Hp/6.0bHp, 240V, 2Sp Pump1(Export) 2.0Hp/4.0bHp, 230V, 2Sp

## **Electrical Requirements**

| (4-Wire)  | 240/30A/40A       |
|-----------|-------------------|
| Export    | 230V, 50Hz, 1x32A |
| Jet Total | 23                |

## **Optional Features**

Yes

| Clean∠one™ System        | Yes |
|--------------------------|-----|
| Bluetooth Music System   | Yes |
| WiFi Connectivity        | Yes |
| Dealer Installed Option: |     |
| Aqua Klean Filtration    | Yes |