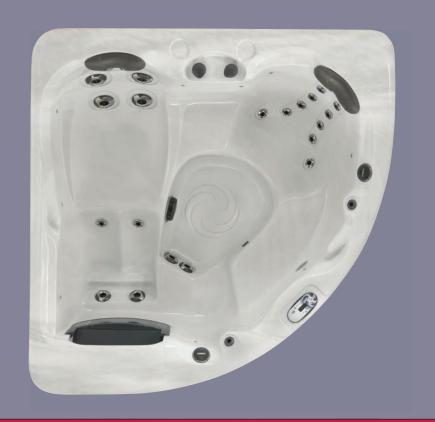

72" X 72" **Dimensions** 183 cm x 183 cm Depth 33" 84 cm Seating Capacity

2 - 3 Water Capacity (gal/liters) 242/916 Weight (empty/full) 435/2253 197 kg/1,022 kg

Drink Holders Molded Grab Bars Yes **Pillows** 2 3.5" Underwater Spa Light Yes

**Standard UTILITY Features** 

Programmable Filter Cycles Yes Hybrid Sub-Structure Yes DuraMAAX™ Cabinetry Yes Copper Lined BlueMAAX® Insulation Yes Molded Bottom Pan Yes Stainless Steel Jets Yes Dynamic LED Lighting Yes 3.0Hp/6.0bHp, 240V, 2Sp Pump1 2.0Hp/4.0bHp, 230V, 2Sp Pump1 (Export)

## **Electrical Requirements**

| (4-Wire)  | 240/30A/40A       |
|-----------|-------------------|
| Export    | 230V, 50Hz, 1x32A |
| Jet Total | 24                |