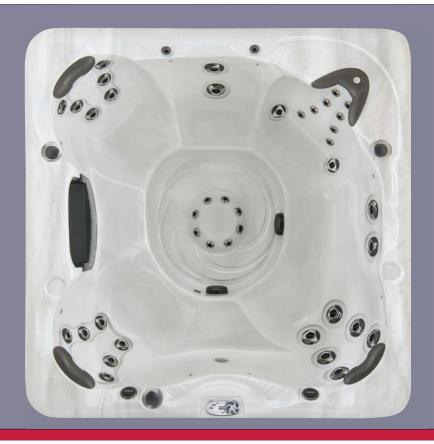

| 280 |  |
|-----|--|
|     |  |

| Dimensions                                                                                          | 92″ X 92″                                        |
|-----------------------------------------------------------------------------------------------------|--------------------------------------------------|
| Depth                                                                                               | 234 cm x 234 cm<br>36″<br>91 cm                  |
| Seating Capacity<br>Water Capacity (gal/liters)<br>Weight (empty/full)                              | 7 - 8<br>434/1643<br>670/3874<br>351 kg/2,135 kg |
| Drink Holders<br>Molded Grab Bar<br>Pillows<br>3.5″ Underwater Spa Light                            | 337 kg/ 2,133 kg<br>3<br>Yes<br>4<br>Yes         |
| Standard UTILITY Featu<br>Programmable Filter Cycles<br>Hybrid Sub-Structure<br>DuraMAAX™ Cabinetry | <b>ires</b><br>Yes<br>Yes<br>Yes                 |

Hybrid Sub-Structure DuraMAAX<sup>™</sup> Cabinetry Copper Lined BlueMAAX<sup>®</sup> Insulation Molded Bottom Pan Stainless Steel Jets

| Dynamic LED Lig | ghting        | Yes       |
|-----------------|---------------|-----------|
| Aurora Cascade  | Water Feature | 2         |
| Pump1           | 3.0Hp/6.0bHp, |           |
| Pump2           | 3.0Hp/6.0bHp, | 240V, 2Sp |
| Pump1 (Export)  | 2.0Hp/4.0bHp, | 230V, 2Sp |
| Pump2(Export)   | 2.0Hp/4.0bHp, | 230V, 2Sp |

## **Electrical Requirements**

| g   |                          |                   |
|-----|--------------------------|-------------------|
| 3   | (4-Wire)                 | 240/40A/60A       |
| Yes | Export                   | 230V, 50Hz, 1x32A |
| 4   | Jet Total                | 46                |
| Yes | <b>Optional Features</b> |                   |
|     | CleanZone™ System        | Yes               |
| Yes | CleanZone™ II System     | Yes               |
| Yes | Bluetooth Music System   | Yes               |
| Yes | WiFi Connectivity        | Yes               |
| Yes | Dealer Installed Option: |                   |
| Yes | Aqua Klean Filtration    | Yes               |
| Yes |                          |                   |