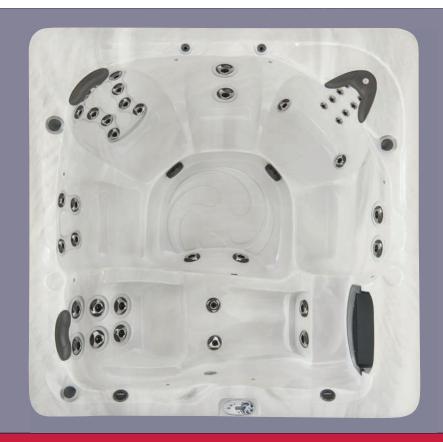

**Dimensions** 92" X 92" Stainless Steel Jets Yes Dynamic LED Lighting 234 cm x 234 cm Yes Aurora Cascade Water Feature Depth 36" 2 3.0Hp/6.0bHp, 240V, 2Sp 91 cm Pump1 Seating Capacity Pump2 3.0Hp/6.0bHp, 240V, 2Sp 6 Water Capacity (gal/liters) Pump1 (Export) 2.0Hp/4.0bHp, 230V, 2Sp 440/1665 1009/4658 2.0Hp/4.0bHp, 230V, 2Sp Weight (empty/full) Pump2(Export) 348 kg/2,155 kg

Drink Holders 2
Molded Grab Bar Yes
Lounge Yes
Pillows 3
3.5" Underwater Spa Light Yes

Standard UTILITY Features

Programmable Filter Cycles

Hybrid Sub-Structure

Programmable Filter Cycles

Yes

Hybrid Sub-Structure