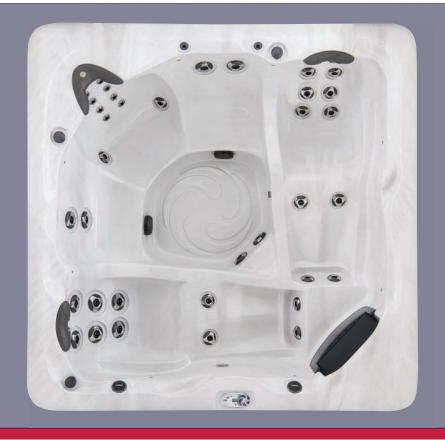

Dimensions 92" X 92"

234 cm x 234 cm

Depth 36"
91 cm

Seating Capacity 5

Water Capacity (gal/liters) 408/1545

Weight (empty/full) 992/4376

Molded Grab Bar Yes
Pillows 3
3.5" Underwater Spa Light

**Standard UTILITY Features** 

Programmable Filter Cycles

Hybrid Sub-Structure

DuraMAAX™ Cabinetry

Copper Lined BlueMAAX® Insulation

Yes

Molded Bottom Pan

Yes

Stainless Steel Jets

Dynamic LED Lighting

Yes

Aurora Cascade Water Feature 2
Pump1 3.0Hp/6.0bHp, 240V, 2Sp
Pump2 3.0Hp/6.0bHp, 240V, 2Sp
Pump1 (Export) 2.0Hp/4.0bHp, 230V, 2Sp
Pump2(Export) 2.0Hp/4.0bHp, 230V, 2Sp