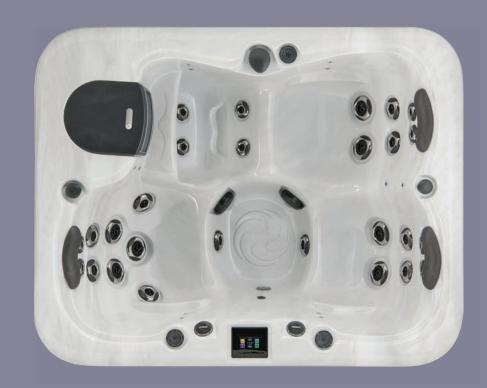

Dimensions 64" X 81"
163 cm x 206 cm
Depth 31"
79 cm
Seating Capacity 3
Water Capacity (gal/liters)
Weight (empty/full) 605/2140
274 kg/971 kg

Lounge Yes
Illuminated Drink Holders 3
Illuminated Spa Controls Yes
3.5" Underwater Spa Spa Light Yes

Foot Relief Zone $^{\text{TM}}$  Yes Performance Seating Yes Head Cushions 3
Digital Color Optic Lighting (interior only) Yes Stainless Steel Jets Yes Pump1 3.0Hp/6.0bHp, 230V, 2Sp Pump1 (Export) 2.0Hp/4.0bHp, 230V, 2Sp