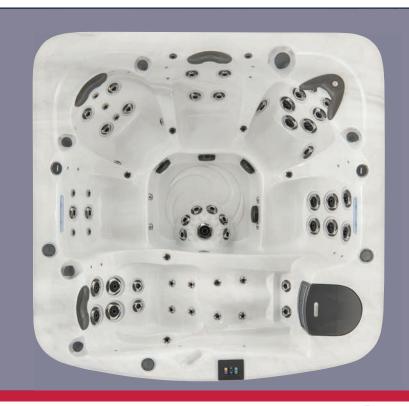

| Dimensions                  | 92" x 92"       | Foot Dome                                       |                    | Yes            |
|-----------------------------|-----------------|-------------------------------------------------|--------------------|----------------|
|                             | 234 cm x 234 cm | Zone Therapy™ S                                 | eat                | Yes            |
| Depth                       | 38"             | Head Cushions                                   |                    | 4              |
|                             | 97 cm           | Illuminated Waterfall Feature                   |                    | 2              |
| Seating Capacity            | 6               | Aurora Cascade Water Feature Ye                 |                    | Yes            |
| Water Capacity (gal/liters) | 413/1,563       | Digital Color Optic Lighting (interior only) Ye |                    | Yes            |
| Weight (empty/full)         | 810/4,504       | Stainless Steel Jets                            |                    | Yes            |
|                             | 367 kg/2043 kg  | Pump1                                           | 3.0Hp/6.0bHp, 240\ | <i>I</i> , 2Sp |
| Lounge                      | Yes             | Pump2                                           | 3.0Hp/6.0bHp, 240\ | <i>I</i> , 2Sp |
| Illuminated Drink Holders   | 4               | Pump3                                           | 3.0Hp/6.0bHp, 240\ | <i>I</i> , 1Sp |
| Illuminated Spa Controls    | Yes             | Pump 1 (Export)                                 | 2.0Hp/4.0bHp, 230\ | <i>I</i> , 2Sp |
| Molded Grab Bar             | Yes             | Pump2(Export)                                   | 2.0Hp/4.0bHp, 230V | <i>I</i> , 2Sp |
| 3.5" Underwater Spa Light   | Yes             | Pump3(Export)                                   | 2.0Hp/4.0bHp, 230\ | <i>I</i> , 1Sp |
| Ca                          |                 | Electrical Requirements                         |                    |                |
| Standard Utility Feature    |                 | (4-Wire)                                        | 240/40A            | /60A           |
| WiFi Connectivity           | Yes             | Export                                          | 230V, 50Hz, 1      | x32A           |
| Programmable Filter Cycles  | Yes             | Jet Total                                       |                    | 75             |